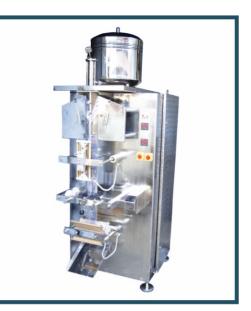

# POUCH PACKING MACHINES

### BENEFITS OF DTPPL'S POUCH PACKING MACHINE

- Base plate of 6MM thickness makes machine sturdy and machine can be lifted & transported easily without any damage. There are No chances of mis-alignment of Gearbox and Cam
- Machine comes with ALPRA Germany Make gearbox which is designed for Heavy duty operations of Horizontal movement which gives benefits of long life, smooth operation and very low maintenance and very low breakdown
- Major Electrical Parts are of Repute Make (L&T) which Prevents Short circuit and hence benefits of low breakdown and smooth in operation
- Machine comes with Buzzer which gives intimation of set production batch and ease in Bag Packing
- Machine comes with hour meter which provides the details of total running hour and hence production data can be calculated easily.
- Heavy Duty Vertical Sealing Jaw & Horizontal Piston Provides Accurate sealing of Pouches without much noise which gives LEAK PROOF POUCH and very low rejection ratio
- Camshaft comes with Needle Bearing which is very long lasting and hence low consumable cost
- Magnetic Coil (in Milk Pouch Machine) gives accurate dispensing of the liquid and excellent reproducibility of the Pouches
- Milk Pouch packing Machine comes with PLC which is a one stop control of entire machine hence provides error free, accurate operation. Machine becomes truly operator friendly since they do not have to change settings repeatedly.
- Volumetric Injection Filling Technology (in Oil/Ghee packing Machine) provides accurate weighing and hence batch to batch high accuracy is achieved
- Heavy Duty Male-Female Sealing Jaw (in Oil/Ghee packing Machine) give zero error in sealing and hence zero leakage and accurate sealing

Water Pouch Packing Machine

Milk / Butter Milk Pouch Packing Machine

Ghee / Oil Pouch Packing Machine

**200 JPH AUTO JAR** WASHING, FILLING & CAPPING MACHINE

**400 JPH AUTO JAR** WASHING, FILLING & CAPPING MACHINE