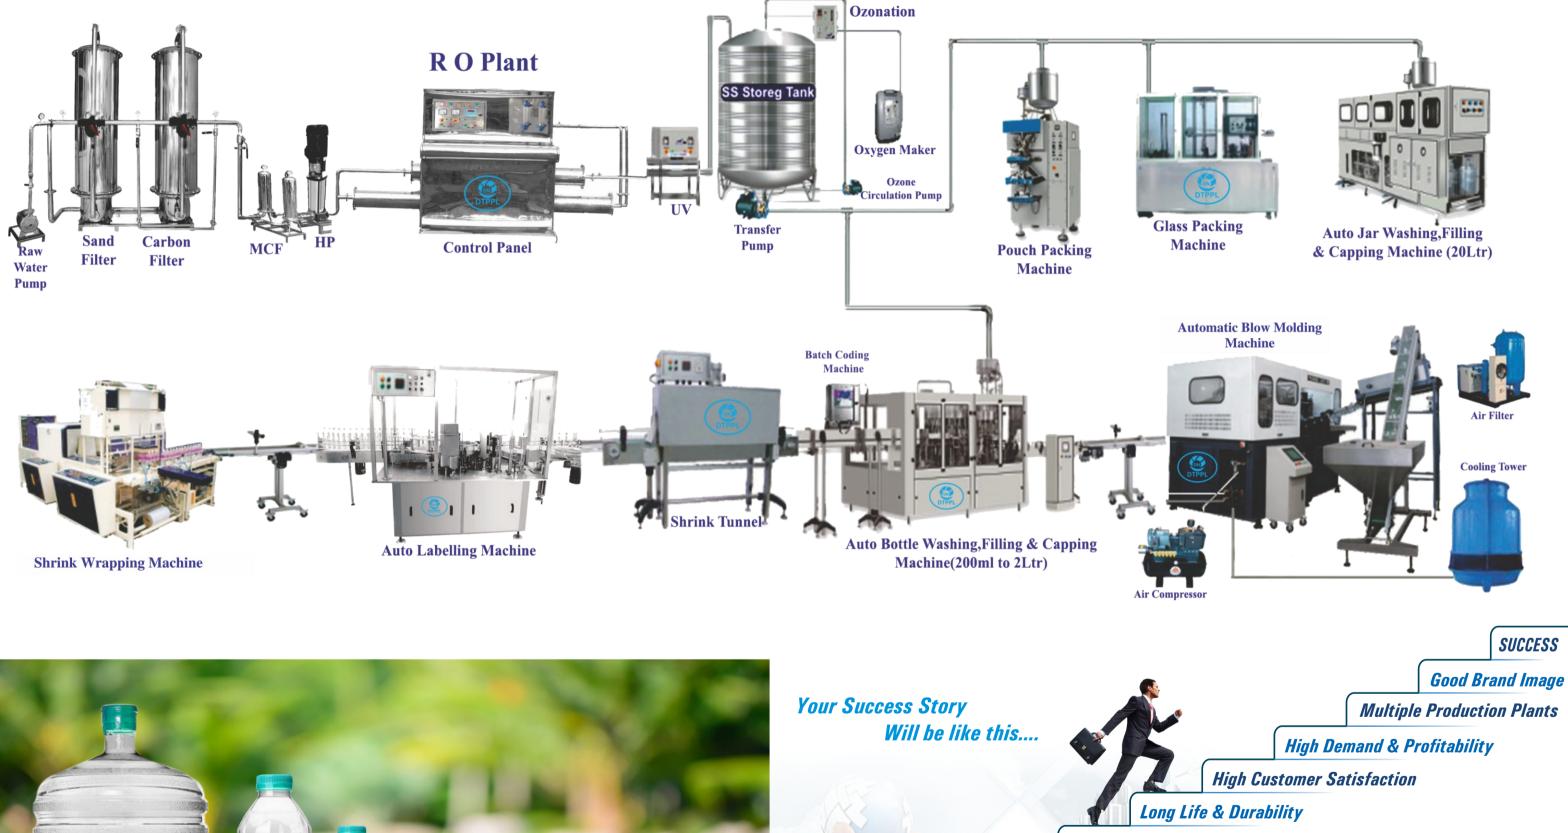

# **R.O.** PLANT

We design customized water purification RO plant as per raw water quality. Our Plant comes in different design including FRP, SS, ISI, Non ISI, Commercial, Industrial.

Capacity of this plant starts from 250 Lph to 20,000 Lph & More ...

We Have Developed different technology to enhance the quality & Taste of water like - Added mineral, Ozonation, Oxygen Maker, Spring, EMF, GAC, Silverisation, Vitamin Technology etc..

## Production Line of Mineral Water Plant - Packaged Drinking Water Plant

Attractive Bottle Design