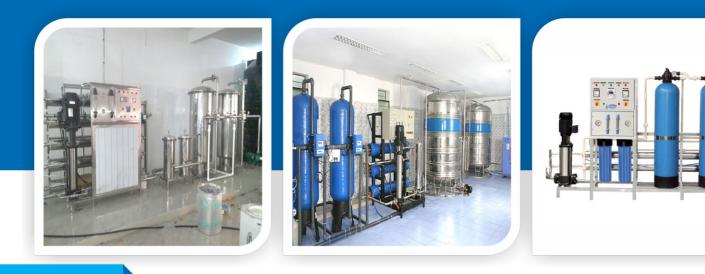

# **R.O.** PLANT

We design customized water purification RO plant as per raw water quality. Our Plant comes in different design including FRP, SS, ISI, Non ISI, Commercial, Industrial.

Capacity of this plant starts from 250 Lph to 20,000 Lph & More ...

### **BENEFITS OF DTPPL's RO PLANT**

- Scientific design of the RO plant, based on Impurities of the Raw Water, Ensures consistent quality of the water and imparts more confidence in Water Quality.
- High thickness Stainless steel of Repute Make like *Jindal, Essar, Tata* gives excellent strength and gives enjoyment of long life and good return on investment.
- ✓ Simplified Control panel design ensures ease in operation and benefits of low breakdown and less down time
- ✓ DTPPL's Advanced Value added technology improves the *taste of the water* which helps in gaining more and more loyal clients thus helping in building BRAND & High Business *Growth in mineral water business.*
- DTPPL's RO plant is equipped with Branded Electrical Accessories which ensures the machine's optimum performance with advantage of very low breakdown and higher productivity.
- ✓ Fully Automatic Design helps Reduce Labor Cost.
- ✓ Inner Food Grade Coating Gives Added Strength, Corrosion Resistance & Benefits of Long Durability.
- Added Mineral Technology (Optional) Gives Sweet & Rich taste to the water Which Provides Advantage in Marketing & Building BRAND Image.