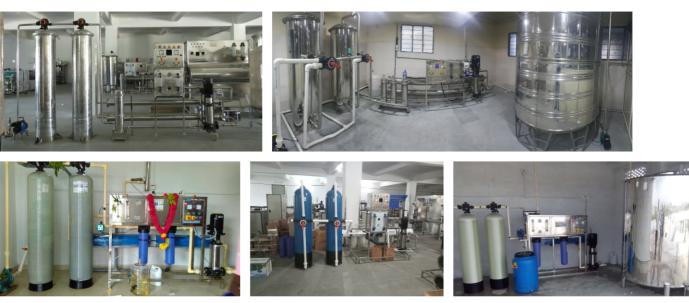

# DTPPL'S State of The Art Manufacturing Unit

R'A

# **R.O.** PLANT

We design customized water purification RO plant as per raw water quality. Our Plant comes in different design including FRP, SS, ISI, Non ISI, Commercial, Industrial.

Capacity of this plant starts from 250 Lph to 20,000 Lph & More ...