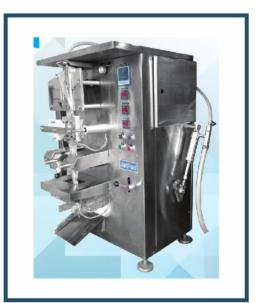

# POUCH PACKING MACHINES

### BENEFITS OF DTPPL'S POUCH PACKING MACHINE

- Base plate of 6MM thickness makes machine sturdy and machine can be lifted & transported easily without any damage. There are No chances of mis-alignment of Gearbox and Cam
- Machine comes with ALPRA Germany Make gearbox which is designed for Heavy duty operations of Horizontal movement which gives benefits of long life, smooth operation and very low maintenance and very low breakdown
- Major Electrical Parts are of Repute Make (L&T) which Prevents Short circuit and hence benefits of low breakdown and smooth in operation
- Machine comes with Buzzer which gives intimation of set production batch and ease in Bag Packing
- Machine comes with hour meter which provides the details of total running hour and hence production data can be calculated easily.
- Heavy Duty Vertical Sealing Jaw & Horizontal Piston Provides Accurate sealing of Pouches without much noise which gives LEAK PROOF POUCH and very low rejection ratio
- Camshaft comes with Needle Bearing which is very long lasting and hence low consumable cost
- Magnetic Coil (in Milk Pouch Machine) gives accurate dispensing of the liquid and excellent reproducibility of the Pouches
- Milk Pouch packing Machine comes with PLC which is a one stop control of entire machine hence provides error free, accurate operation. Machine becomes truly operator friendly since they do not have to change settings repeatedly.
- Volumetric Injection Filling Technology (in Oil/Ghee packing Machine) provides accurate weighing and hence batch to batch high accuracy is achieved
- Heavy Duty Male-Female Sealing Jaw (in Oil/Ghee packing Machine) give zero error in sealing and hence zero leakage and accurate sealing

Water Pouch Packing Machine

Milk / Butter Milk Pouch Packing Machine

Ghee / Oil Pouch Packing Machine

**200 JPH AUTO JAR** WASHING, FILLING & CAPPING MACHINE

**400 JPH AUTO JAR** WASHING, FILLING & CAPPING MACHINE