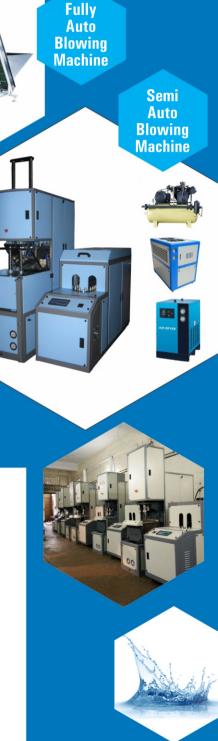

# BLOW MOLDING MACHINES

Hand Feed Auto Blowing Machine Jar Blowing

Machine

la Ru

### BENEFITS OF DTPPL's BLOW MOLDING MACHINE

- PLC control gives Ruggedness to withstand Vibrations, Temperature and Humidity and benefit of consistent quality of the Bottles.
- PLC is easily Programmable which gives Easiness in operation and Operator becomes more confident in operation which results in High output of the machine
- Accurately Programmed PLC Eliminates Human Error and Manual Intervention hence benefits of high accuracy and best quality of the Bottles
- Digitally Controlled Chilled water circulation nullifies the effect of temperature on Neck of the bottle which reduces chance of neck bending and hence benefits of very low rejection ratio and low production cost.
- Auto Lubrication Technology (Optional) eliminates laborious manual lubrications which will give benefit of lowest breakdown of the moving part without any hassles and very fast production
- Indexing Technology in Auto blowing Machine Eliminates requirement of Frequent Alignment of the Preform Rotating system and thus gives low maintenance and Maximum production.