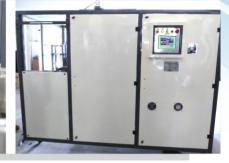

# **R.O.** PLANT

We design customized water purification RO plant as per raw water quality. Our Plant comes in different design including FRP, SS, ISI, Non ISI, Commercial, Industrial.

Capacity of this plant starts from 250 Lph to 20,000 Lph & More ...

### **BENEFITS OF DTPPL's RO PLANT**

- Scientific design of the RO plant, based on Impurities of the Raw Water, Ensures consistent quality of the water and imparts more confidence in Water Quality.
- High thickness Stainless steel of Repute Make like *Jindal, Essar, Tata* gives excellent strength and gives enjoyment of long life and good return on investment.
- ✓ Simplified Control panel design ensures ease in operation and benefits of low breakdown and less down time
- ✓ DTPPL's Advanced Value added technology improves the *taste of the water* which helps in gaining more and more loyal clients thus helping in building BRAND & High Business *Growth in mineral water business.*
- DTPPL's RO plant is equipped with Branded Electrical Accessories which ensures the machine's optimum performance with advantage of very low breakdown and higher productivity.
- ✓ Fully Automatic Design helps Reduce Labor Cost.
- ✓ Inner Food Grade Coating Gives Added Strength, Corrosion Resistance & Benefits of Long Durability.
- Added Mineral Technology (Optional) Gives Sweet & Rich taste to the water Which Provides Advantage in Marketing & Building BRAND Image.