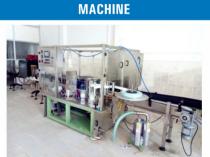

### AUTOMATIC BOTTLE WASHING, FILLING & CAPPING MACHINE

## 120 BPM

### BENEFITS OF DTPPL'S AUTOMATIC BOTTLE WASHING, FILLING & CAPPING MACHINE

**60 BPM** 

- Advanced Mechanical design makes machine highly sturdy which gives Vibration free operation, Easiness in maintenance and long life and duration & Value for Money.
- ✓ Major Electrical Parts are of Repute Make L&T, Schneider, Siemens which Prevents Short Circuit and hence benefits of low breakdown and smooth in Operation.
- ✓ Bottles are handled by Neck only which gives Tremendous flexibility in filling the different Capacity bottles in single Machine without changing any parts.
- Pick & Place Technology (Optional) makes the capping operation much easier which ensures low rejection of caps and better capping Performance and overall Controlling cost of production.
- Overload Protection Technology (Optional) Protect the machine from accidents and provides enhanced safety in operation and enhance the life of the machine.