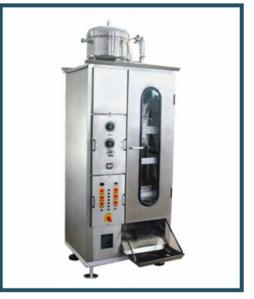

# POUCH PACKING MACHINES

### BENEFITS OF DTPPL'S POUCH PACKING MACHINE

- Base plate of 6MM thickness makes machine sturdy and machine can be lifted & transported easily without any damage. There are No chances of mis-alignment of Gearbox and Cam
- Machine comes with ALPRA Germany Make gearbox which is designed for Heavy duty operations of Horizontal movement which gives benefits of long life, smooth operation and very low maintenance and very low breakdown
- Major Electrical Parts are of Repute Make (L&T) which Prevents Short circuit and hence benefits of low breakdown and smooth in operation
- Machine comes with Buzzer which gives intimation of set production batch and ease in Bag Packing
- Machine comes with hour meter which provides the details of total running hour and hence production data can be calculated easily.
- Heavy Duty Vertical Sealing Jaw & Horizontal Piston Provides Accurate sealing of Pouches without much noise which gives LEAK PROOF POUCH and very low rejection ratio
- Camshaft comes with Needle Bearing which is very long lasting and hence low consumable cost
- Magnetic Coil (in Milk Pouch Machine) gives accurate dispensing of the liquid and excellent reproducibility of the Pouches
- Milk Pouch packing Machine comes with PLC which is a one stop control of entire machine hence provides error free, accurate operation. Machine becomes truly operator friendly since they do not have to change settings repeatedly.
- Volumetric Injection Filling Technology (in Oil/Ghee packing Machine) provides accurate weighing and hence batch to batch high accuracy is achieved
- Heavy Duty Male-Female Sealing Jaw (in Oil/Ghee packing Machine) give zero error in sealing and hence zero leakage and accurate sealing

Water Pouch Packing Machine

Milk / Butter Milk Pouch Packing Machine

Ghee / Oil Pouch Packing Machine

**200 JPH AUTO JAR** WASHING, FILLING & CAPPING MACHINE

**400 JPH AUTO JAR** WASHING, FILLING & CAPPING MACHINE